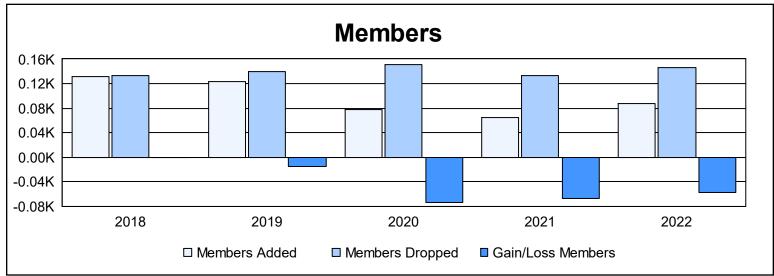

District 103CE As of June 2022 Cumulative

| Year      | New<br>Clubs | Dropped<br>Clubs | Gain/<br>Loss<br>Clubs | New<br>Members | Charter<br>Members | Reinstate<br>Members | Transfer<br>Members | Total<br>Member<br>Added | Total<br>Members<br>Dropped | Gain/<br>Loss<br>Members |
|-----------|--------------|------------------|------------------------|----------------|--------------------|----------------------|---------------------|--------------------------|-----------------------------|--------------------------|
| 2017-2018 | 2            | 0                | 2                      | 81             | 40                 | 3                    | 8                   | 132                      | 133                         | -1                       |
| 2018-2019 | 0            | 0                | 0                      | 115            | 0                  | 4                    | 5                   | 124                      | 139                         | -15                      |
| 2019-2020 | 0            | 1                | -1                     | 61             | 0                  | 5                    | 11                  | 77                       | 151                         | -74                      |
| 2020-2021 | 1            | 0                | 1                      | 39             | 21                 | 3                    | 2                   | 65                       | 133                         | -68                      |
| 2021-2022 | 0            | 1                | -1                     | 74             | 0                  | 5                    | 9                   | 88                       | 146                         | -58                      |
| Average   | 1            | 0                | 0                      | 74             | 12                 | 4                    | 7                   | 97                       | 140                         | -43                      |