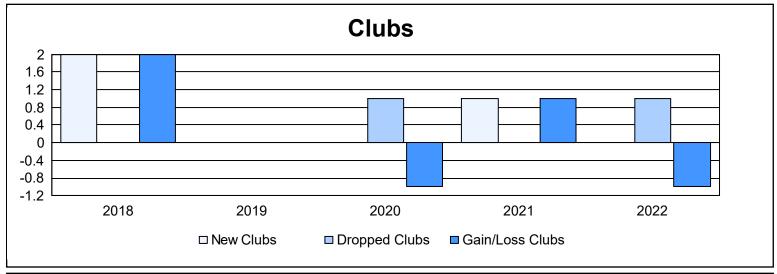

District 103CE As of June 2022 Cumulative

| Year      | New<br>Clubs | Dropped<br>Clubs | Gain/<br>Loss<br>Clubs | New<br>Members | Charter<br>Members | Reinstate<br>Members | Transfer<br>Members | Total<br>Member<br>Added | Total<br>Members<br>Dropped | Gain/<br>Loss<br>Members |
|-----------|--------------|------------------|------------------------|----------------|--------------------|----------------------|---------------------|--------------------------|-----------------------------|--------------------------|
| 2017-2018 | 2            | 0                | 2                      | 81             | 40                 | 3                    | 8                   | 132                      | 133                         | -1                       |
| 2018-2019 | 0            | 0                | 0                      | 115            | 0                  | 4                    | 5                   | 124                      | 139                         | -15                      |
| 2019-2020 | 0            | 1                | -1                     | 61             | 0                  | 5                    | 11                  | 77                       | 151                         | -74                      |
| 2020-2021 | 1            | 0                | 1                      | 39             | 21                 | 3                    | 2                   | 65                       | 133                         | -68                      |
| 2021-2022 | 0            | 1                | -1                     | 74             | 0                  | 5                    | 9                   | 88                       | 146                         | -58                      |
| Average   | 1            | 0                | 0                      | 74             | 12                 | 4                    | 7                   | 97                       | 140                         | -43                      |